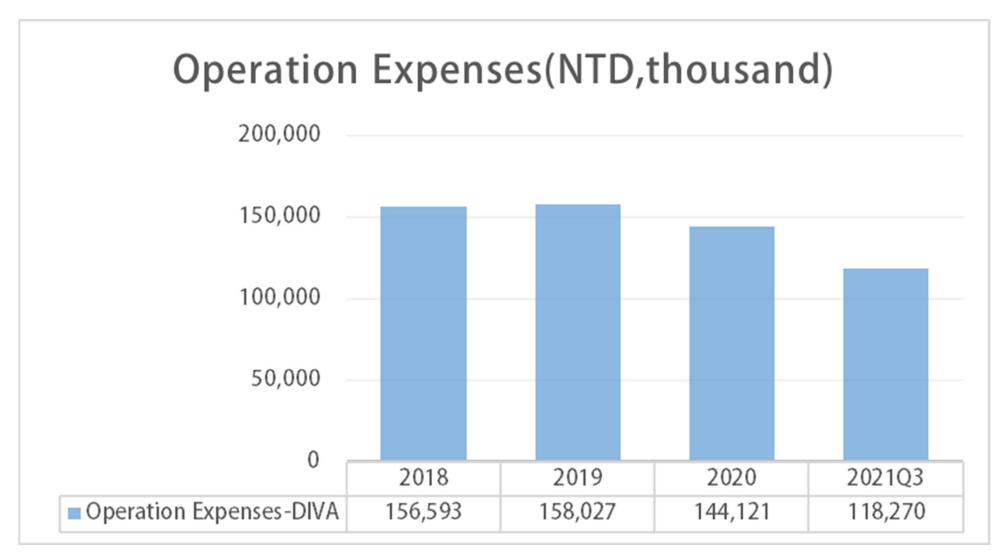

Profile**

## 2021

10

Data Image (3168), a subsidiary of Qisda (2352), announced that it has acquired 33.8% equity of Diva Laboratories, Ltd.

Diva became a member of the Oisda joint fleet.







### **Company Profile**

#### **DEVELOPMENT & MANUFACTURE TEAMS**



60K+



#### RD TEAM & PM

- Research & Develop ment
- Technology Driven

#### **CUSTOMIZED CAPABILITY**

- Size from 8" to 65"
- Medical/Industrial/HMI
- Multi-functional modality

#### **QUALITY CHECK TEAM**

- Low Field Return Rate 0.
   35%, about 4 sigma
- Quality Process





#### 公司介紹

#### **Endoscopy and Surgical Displays**

Full HD/ 4k2k Resolutions

19"-65"



#### **Industrial/HMI Touch Solutions**

15"~27"

#### **Radiology Displays**

Color Displays/ Monochrome Displays 2MP-6MP





Stock Symbol: 4153































Stock Symbol: 4153





























Stock Symbol: 4153



4

**Strategy and Prospects** 



#### **Operations Scope**





#### 營運戰略

01

Entry Level medical HMI monitors

02

Industrial/commercial HMI monitors

03

Mini LED & OLED endo surgical and ultrasound monitors



ORION Video over IP/SDVoE Solutions.

OR Endo

-Surgical

Radiology

**Medical Display** 

Reference

Consultation

**Modality** 

Industrial Medical Application

HMI&AIO

**Commercial Display** 

**Consumer Display** 





#### Prospects









Extend product line and add re venue base

luct Develop various peri l re pheral equipment to improve product sati sfaction and revenue base Integrate group procur ement resources, contr ol material costs and so lve material shortage p roblems Red