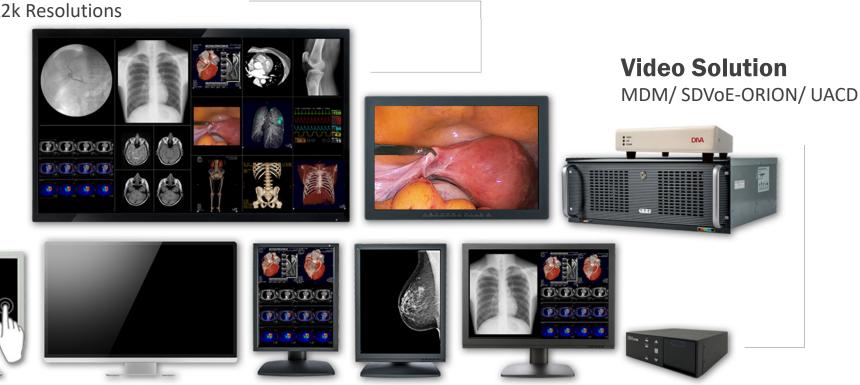

#### **Endoscopy and Surgical Displays**

Full HD/ 4k2k Resolutions

19"-65"

#### **Industrial/HMI Touch Solutions**

15"~27"

#### **Radiology Displays**

Color Displays/ Monochrome Displays 2MP-6MP

Stock Symbol: 4153

Stock Symbol: 4153

Stock Symbol: 4153

4

**Strategy and Prospects** 