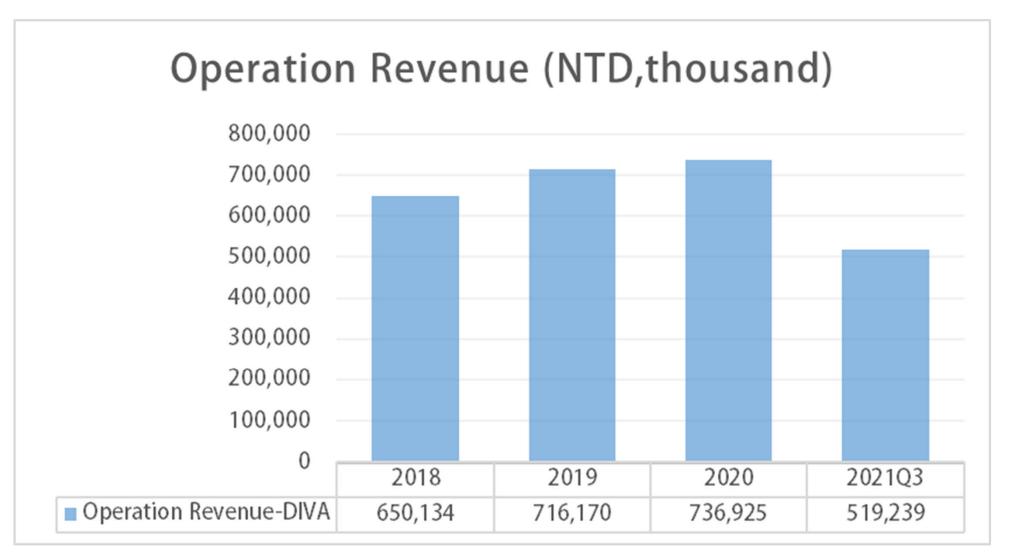

mpany Profile**

## 2021

10

Data Image (3168), a subsidiary of Qisda (2352), announced that it has acquired 33.8% equity of Diva Laboratories, Ltd.

Diva became a member of the Oisda joint fleet.







### **Company Profile**

#### **DEVELOPMENT & MANUFACTURE TEAMS**



60K+



#### RD TEAM & PM

- Research & Develop ment
- Technology Driven

#### **CUSTOMIZED CAPABILITY**

- Size from 8" to 65"
- Medical/Industrial/HMI
- Multi-functional modality

#### **QUALITY CHECK TEAM**

- Low Field Return Rate 0.
   35%, about 4 sigma
- Quality Process





#### 公司介紹

#### **Endoscopy and Surgical Displays**

Full HD/ 4k2k Resolutions

19"-65"



#### **Industrial/HMI Touch Solutions**

15"~27"

#### **Radiology Displays**

Color Displays/ Monochrome Displays 2MP-6MP





Stock Symbol: 4153































Stock Symbol: 4153





























Stock Symbol: 4153



4

**Strategy and Prospects** 



#### **Operations Scope**





#### 營運戰略

01

Entry Level medical HMI monitors

02

Industrial/commercial HMI monitors

03

Mini LED & OLED endo surgical and ultrasound monitors



ORION Video over IP/SDVoE Solutions.

OR Endo

-Surgical

Radiology

**Medical Display** 

Reference

Consultation

**Modality** 

Industrial Medical Application

HMI&AIO

**Commercial Display** 

**Consumer Display** 





#### Prospects









Extend product line and add re venue base

luct Develop various peri l re pheral equipment to improve product sati sfaction and revenue base Integrate group procur ement resources, contr ol material costs and so lve material shortage p roble