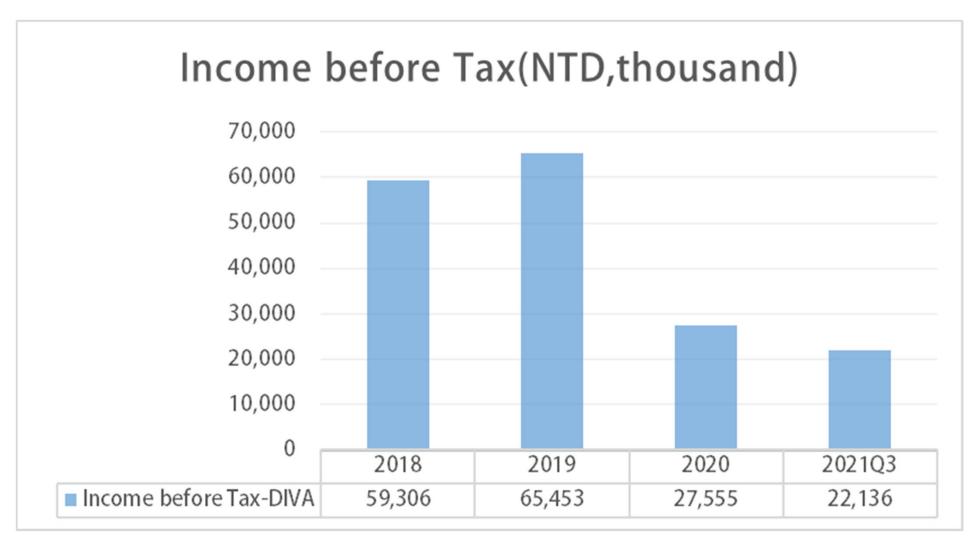

e**

## 2021

10

Data Image (3168), a subsidiary of Qisda (2352), announced that it has acquired 33.8% equity of Diva Laboratories, Ltd.

Diva became a member of the Oisda joint fleet.







### **Company Profile**

#### **DEVELOPMENT & MANUFACTURE TEAMS**



60K+



#### RD TEAM & PM

- Research & Develop ment
- Technology Driven

#### **CUSTOMIZED CAPABILITY**

- Size from 8" to 65"
- Medical/Industrial/HMI
- Multi-functional modality

#### **QUALITY CHECK TEAM**

- Low Field Return Rate 0.
   35%, about 4 sigma
- Quality Process





#### 公司介紹

#### **Endoscopy and Surgical Displays**

Full HD/ 4k2k Resolutions

19"-65"



#### **Industrial/HMI Touch Solutions**

15"~27"

#### **Radiology Displays**

Color Displays/ Monochrome Displays 2MP-6MP





Stock Symbol: 4153































Stock Symbol: 4153





























Stock Symbol: 4153



4

**Strategy and Prospects** 



#### **Operations Scope**





#### 營運戰略

01

Entry Level medical HMI monitors

02

Industrial/commercial HMI monitors

03

Mini LED & OLED endo surgical and ultrasound monitors



ORION Video over IP/SDVoE Solutions.

OR Endo

-Surgical

Radiology

**Medical Display** 

Reference

Consultation

**Modality** 

Industrial Medical Application

HMI&AIO

**Commercial Display** 

**Consumer Display** 





#### Prospects









Extend product line and add re venue base

luct Develop various peri l re pheral equipment to improve product sati sfaction and revenue base Integrate group procur ement resources, contr ol material costs and so lve material shortage p roblems Reduce ma