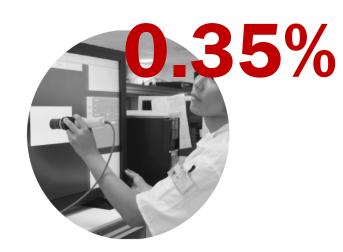

#### **QUALITY CHECK TEAM**

- Low Field Return Rate 0.
   35%, about 4 sigma
- Quality Process