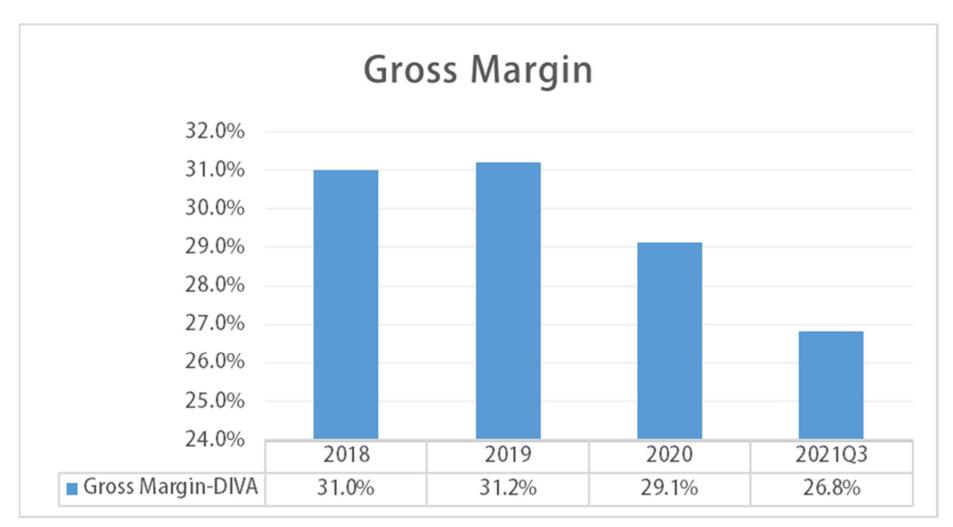

2021

10

Data Image (3168), a subsidiary of Qisda (2352), announced that it has acquired 33.8% equity of Diva Laboratories, Ltd.

Diva became a member of the Oisda joint fleet.







### **Company Profile**

#### **DEVELOPMENT & MANUFACTURE TEAMS**



60K+



#### RD TEAM & PM

- Research & Develop ment
- Technology Driven

#### **CUSTOMIZED CAPABILITY**

- Size from 8" to 65"
- Medical/Industrial/HMI
- Multi-functional modality

#### **QUALITY CHECK TEAM**

- Low Field Return Rate 0.
   35%, about 4 sigma
- Quality Process





#### 公司介紹

#### **Endoscopy and Surgical Displays**

Full HD/ 4k2k Resolutions

19"-65"



#### **Industrial/HMI Touch Solutions**

15"~27"

#### **Radiology Displays**

Color Displays/ Monochrome Displays 2MP-6MP





Stock Symbol: 4153































Stock Symbol: 4153





























Stock Symbol: 4153



4

**Strategy and Prospects** 



#### **Operations Scope**





#### 營運戰略

01

Entry Level medical HMI monitors

02

Industrial/commercial HMI monitors

03

Mini LED & OLED endo surgical and ultrasound monitors



ORION Video over IP/SDVoE Solutions.

OR Endo

-Surgical

Radiology

**Medical Display** 

Reference

Consultation

**Modality** 

Industrial Medical Application

HMI&AIO

**Commercial Display** 

**Consumer Display** 





#### Prospects









Extend product line and add re venue base

luct Develop various peri l re pheral equipment to improve product sati sfaction and revenue base Integrate group procur ement resources, contr ol material costs and so lve material shortage p roblems Reduce manufac tu